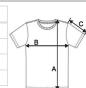

#### SIZE SPECIFICATION (CM)

|                   | xs    | S  | М     | L  | XL    | 2XL | 3XL   |
|-------------------|-------|----|-------|----|-------|-----|-------|
| Pcs./€            | 50    | 50 | 50    | 50 | 50    | 50  | 50    |
| Body Length (A)   | 69    | 71 | 73    | 75 | 77    | 79  | 81    |
| Chest Width (B)   | 52    | 55 | 58    | 61 | 64    | 67  | 70    |
| Sleeve Length (C) | 21.50 | 22 | 22.50 | 23 | 23.50 | 24  | 24.50 |