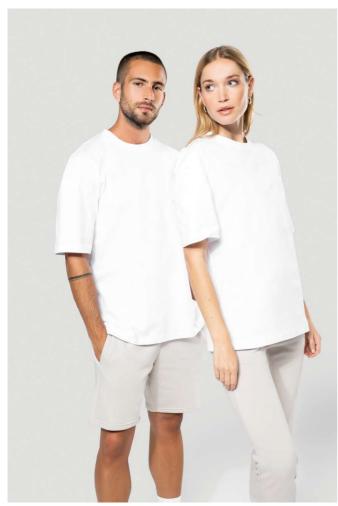

## KA3008 OVERSIZED SHORT SLEEVE UNISEX T-SHIRT

## **MAIN FEATURES**

220 g/m<sup>2</sup>

100% cotton (except in the Oxford Grey colourway: 90% cotton and 10% viscose)

Carded cotton

Jersey fabric

Oversized fit with dropped shoulders

Cut and sewn

Shoulders backed with silicone for a better fit

Round 1x1 ribbed tone-on-tone neckline with single overstitching

Matching taped neck

Single overstitching on the cuffs and the bottom of the garment  $% \left( 1\right) =\left( 1\right) \left( 1\right) \left($ 

No brand label on the collar, only a size tag for easy decoration  $% \left( 1\right) =\left( 1\right) \left( 1\right) \left$ 