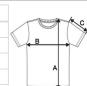

# **SIZE SPECIFICATION (CM)**

|                   | xs | S  | М  | L  | XL | 2XL |
|-------------------|----|----|----|----|----|-----|
| Pcs./₽            | 50 | 50 | 50 | 50 | 50 | 50  |
| Body Length (A)   | 59 | 61 | 63 | 65 | 67 | 69  |
| Chest Width (B)   | 43 | 46 | 49 | 52 | 55 | 58  |
| Sleeve Length (C) | 14 | 15 | 16 | 16 | 17 | 18  |