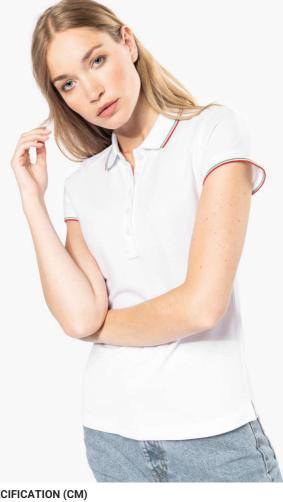

## KA251 LADIES' SHORT-SLEEVED POLO SHIRT

### MAIN FEATURES

220 g/m<sup>2</sup> 100% cotton piqué 5 button placket Contrast taped neck and side slits Rib with contrast tipping at neck and cuffs Twin needle finishing at the hem Certified STANDARD 100 by OEKO-TEX® N° CQ 1007/7, IFTH

#### COLORS:

Black/Red/White Navy/Red/White

Navy/Wine/White

Black/Red/Yellow

Kelly Green/Light Oxford Grey/Navy/White

Light Royal Blue/Red/White Red/Navy/White

White/Navy/Red

Light Royal Blue/Yellow/White

- Sky Blue/Navy/White
- White/Red/Green

White/Sky Blue/Light