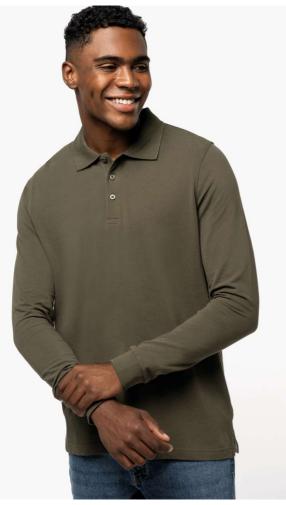

## KA243 MEN'S LONG-SLEEVED POLO SHIRT

#### 220 g/m<sup>2</sup>

100% combed cotton piqué - washable at 60°C (Oxford Grey: 90% combed cotton piqué/10% viscose - washable at 40°C) Ribbed neck and cuffs Taped neck and side slits (Oxford Grey contrast neck tape and side slits for all colours, except for Oxford Grey body where neck tape is Dark Grey) 3 button placket

Twin needle finishing at the hem

Certified STANDARD 100 by OEKO-TEX® N° CQ 1007/7, IFTH