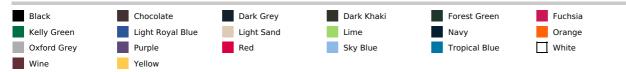

ts for all colours, except for Oxford Grey body where neck tape is Dark Grey) 3 button placket

Twin needle finishing at the hem

Certified STANDARD 100 by OEKO-TEX® N° CQ 1007/7, IFTH

#### Color shade differences may occur at Dark Grey and Light Royal Blue products

#### Suggested Decoration:

Embroidery

**Certifications:** 



STANDARD 100

Country Of Origin: Bangladesh



2025 : p. 65



#### SIZE SPECIFICATION (CM)

|                   | S  | м  | L  | XL | 2XL | 3XL | 4XL |
|-------------------|----|----|----|----|-----|-----|-----|
| Pcs./📦            | 25 | 25 | 25 | 25 | 25  | 25  | 25  |
| Body Length (A)   | 70 | 72 | 74 | 76 | 78  | 80  | 82  |
| Chest Width (B)   | 50 | 53 | 56 | 59 | 62  | 65  | 68  |
| Sleeve Length (C) | 65 | 66 | 67 | 68 | 69  | 70  | 71  |

### COLORS: