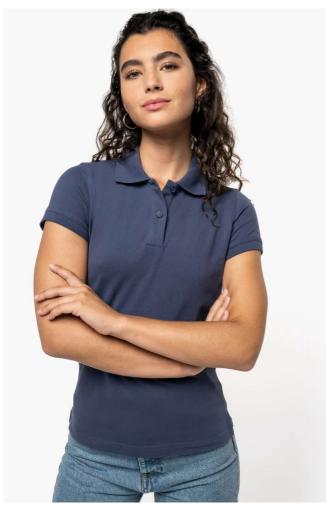

# KA240 BROOKE - LADIES' SHORT-SLEEVED POLO SHIRT

# **MAIN FEATURES**

220 g/m<sup>2</sup>

95% cotton/5% elastane

Piqué knit

Ribbed collar with neck tape

Ribbed cuffs

Side slits

Twin needle finishing at the hem

2-button placket