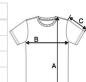

# SIZE SPECIFICATION (CM)

|                   | XS | S  | М  | L  | XL | 2XL |
|-------------------|----|----|----|----|----|-----|
| Pcs./€            | 25 | 25 | 25 | 25 | 25 | 25  |
| Body Length (A)   | 60 | 62 | 64 | 66 | 68 | 70  |
| Chest Width (B)   | 41 | 44 | 47 | 50 | 53 | 56  |
| Sleeve Length (C) | 13 | 14 | 14 | 15 | 16 | 17  |