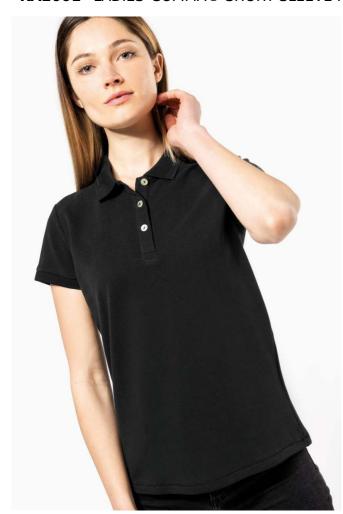

## KA2001 LADIES' SUPIMA® SHORT SLEEVE POLO SHIRT

#### **MAIN FEATURES**

220 g/m<sup>2</sup>

100% cotton

Piqué knit in Supima® cotton

Extremely fine and high-quality fabric

Silky and pleasant hand feel

Straight fit

Ribbed collar with decorative contrasting taped neck

Placket with 3 genuine mother-of-pearl buttons

Decorative seam finish at hem

Ribbed cuffs

No brand label at neck, only size tag for easy relabelling

### COLORS:

Black Navy White

19 Aug 2025 00:11:48 Page 1 of 1