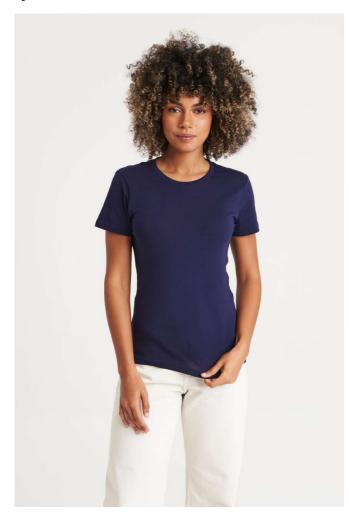

# JT100F THE 100 WOMEN'S T

### **MAIN FEATURES**

140 g/m<sup>2</sup>

100% Combed Ringspun Cotton

Standard fit

Side seams

Size label only, for easy rebranding - colour coded white for Ladies

Combed ringspun cotton for ultra comfort

Surface excellent for print or embroidery

Taped neck

Ribbed crew neck style

Twin needle stitching detail

Wash dark colours separately