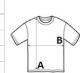

# SIZE SPECIFICATION (CM)

|                   | XS | S  | М  | L  | XL | 2XL |
|-------------------|----|----|----|----|----|-----|
| Pcs./₽            | 48 | 48 | 48 | 48 | 48 | 48  |
| Body Length (A)   | 62 | 64 | 66 | 68 | 70 | 72  |
| Chest Width (B)   | 38 | 42 | 46 | 50 | 54 | 58  |
| Sleeve Length (C) | 16 | 17 | 18 | 19 | 20 | 21  |