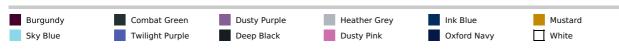

Size label only, for easy rebranding - colour coded white for Ladies

Combed ringspun cotton for ultra comfort

Surface excellent for print or embroidery

Taped neck

Ribbed crew neck style

Twin needle stitching detail

Wash dark colours separately

#### Suggested Decoration:

DTG, Embroidery, Heat transfer, Screen printing

**Certifications:** 



#### **Country Of Origin:**

Bangladesh



**2**025 : **p. 50 2**024 : **p. 218** 



# SIZE SPECIFICATION (CM)

|                   | XS | S  | М  | L  | XL | 2XL |
|-------------------|----|----|----|----|----|-----|
| Pcs./₽            | 48 | 48 | 48 | 48 | 48 | 48  |
| Body Length (A)   | 62 | 64 | 66 | 68 | 70 | 72  |
| Chest Width (B)   | 38 | 42 | 46 | 50 | 54 | 58  |
| Sleeve Length (C) | 16 | 17 | 18 | 19 | 20 | 21  |



## COLORS:



31 Jul 2025 18:26:00 Page 1 of 1