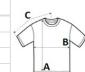

## SIZE SPECIFICATION (CM)

|                   | xs | S  | М  | L  | XL | 2XL |
|-------------------|----|----|----|----|----|-----|
| Pcs./₽            | 48 | 48 | 48 | 48 | 48 | 48  |
| Body Length (A)   | 65 | 68 | 71 | 74 | 77 | 80  |
| Chest Width (B)   | 42 | 46 | 50 | 54 | 58 | 62  |
| Sleeve Length (C) | 20 | 21 | 22 | 23 | 24 | 25  |