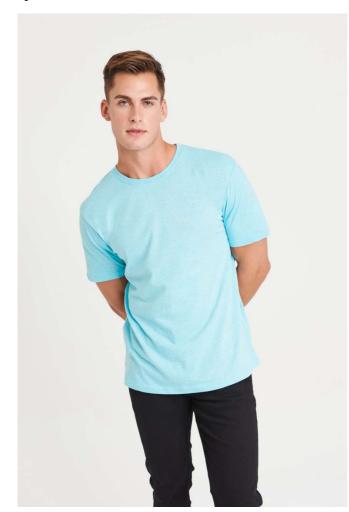

### **MAIN FEATURES**

160 g/m<sup>2</sup>

99% Cotton, 1% Polyester

Standard fit

Side seam

Size label only, for easy rebranding - colour coded black for Unisex

Textured effect fabric

Surface excellent for print or embroidery

Taped neck

Ribbed crew neck

Twin needle stitching detail

Wash dark colours separately