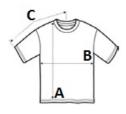

## SIZE SPECIFICATION (CM)

|                   | XS | S  | М  | L  | XL |
|-------------------|----|----|----|----|----|
| Pcs./€            | 48 | 48 | 48 | 48 | 48 |
| Body Length (A)   | 62 | 64 | 66 | 68 | 70 |
| Chest Width (B)   | 38 | 42 | 46 | 50 | 54 |
| Sleeve Length (C) | 16 | 17 | 18 | 19 | 20 |