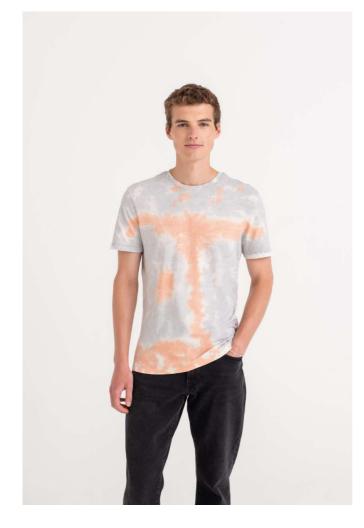

### JT022 - TIE-DYE T

# JT022 TIE-DYE T

## MAIN FEATURES

140 g/m<sup>2</sup> 100% Combed Ringspun Cotton Standard fit Side seams Tie -Dye Design Every piece is unique Size label only, for easy rebranding - colour coded black for Unisex Combed ringspun cotton for ultra comfort Surface excellent for print or embroidery Taped neck Ribbed crew neck style Twin needle stitching detail

#### COLORS:

Blue Cloud

Grey Pink Marble

Pastel Sunset Dip

Tie-Dye Swirl