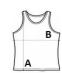

## SIZE SPECIFICATION (CM)

|                 | XS | S  | М  | L  | XL |
|-----------------|----|----|----|----|----|
| Pcs./₽          | 48 | 48 | 48 | 48 | 48 |
| Body Length (A) | 57 | 59 | 61 | 63 | 65 |
| Chest Width (B) | 43 | 46 | 49 | 52 | 55 |