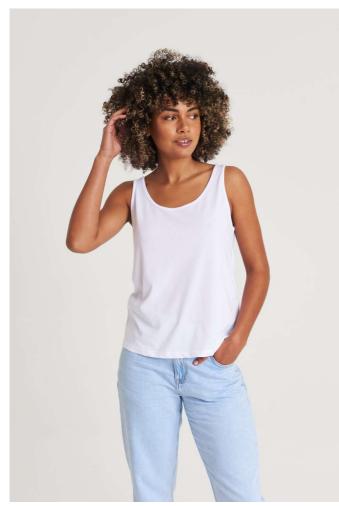

# JT017 WOMEN'S TANK TOP

## **MAIN FEATURES**

160 g/m<sup>2</sup>

50% Polyester, 25% Viscose, 25% Cotton

Relaxed fit

Side seams

Size label only, for easy rebranding - colour coded white for Ladies

Tri- blend fabric for style and comfort

Surface excellent for print or embroidery

Self fabric binding around neckline and armhole

Twin needle stitching detail

Wash dark colours separately