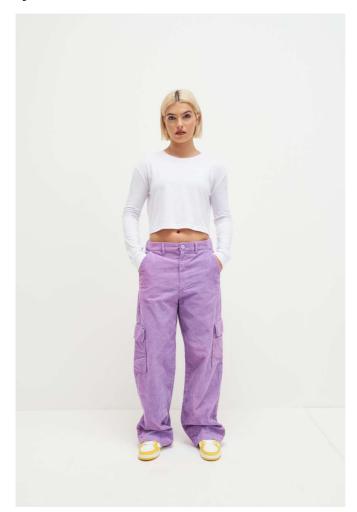

## JT016 WOMEN'S L/S CROPPED T

### **MAIN FEATURES**

160 g/m<sup>2</sup>

50% Polyester, 25% Viscose, 25% Cotton

Standard fit

Side seams

Cropped length

Long sleeves with cuffs

Size label only, for easy rebranding - colour coded white for Ladies

Tri- blend fabric for style and comfort

Surface excellent for print or embroidery

Taped back neck

Ribbed crew neck

Twin needle stitching detail

Wash dark colours separately

## COLORS:

Dusty Pink

Heather Black

Solid White

16 Sep 2025 03:46:11 Page 1 of 1