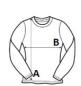

# SIZE SPECIFICATION (CM)

|                   | XS    | S     | М   | L     | XL    |
|-------------------|-------|-------|-----|-------|-------|
| Pcs./♥            | 48    | 48    | 48  | 48    | 48    |
| Body Length (A)   | 42.50 | 44.50 | 465 | 48.50 | 50.50 |
| Chest Width (B)   | 47    | 51    | 55  | 59    | 63    |
| Sleeve Length (C) | 60    | 61    | 62  | 63    | 64    |