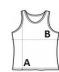

#### SIZE SPECIFICATION (CM)

|                 | XS | S  | М  | L  | XL | 2XL |
|-----------------|----|----|----|----|----|-----|
| Pcs./€          | 48 | 48 | 48 | 48 | 48 | 48  |
| Body Length (A) | 65 | 67 | 69 | 71 | 73 | 75  |
| Chest Width (B) | 39 | 42 | 45 | 48 | 51 | 54  |