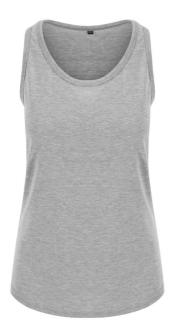

## **MAIN FEATURES**

160 g/m<sup>2</sup>

50% Polyester, 25% Viscose, 25% Cotton

Girlie fit with curved hem

Scoop neckline

Self binding around neckline and armhole

Twin-needle stitching detail on hem