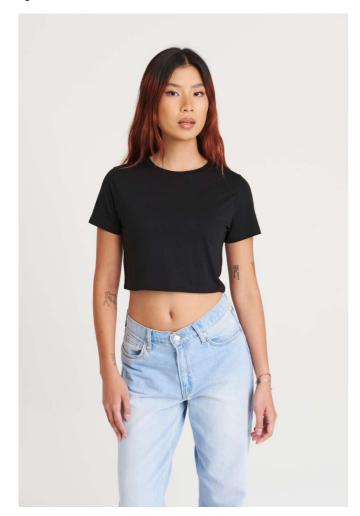

# JT006 WOMEN'S TRI-BLEND CROPPED T

## **MAIN FEATURES**

160 g/m<sup>2</sup>

50% Polyester, 25% Viscose, 25% Cotton

Slim fit

Side seams

Cropped length

Size label only, for easy rebranding - colour coded white for Ladies

Tri- blend fabric for style and comfort

Surface excellent for print or embroidery

Ribbed crew neck

Twin needle stitching detail

Wash dark colours separately