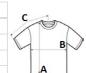

# SIZE SPECIFICATION (CM)

|                   | XS | S  | М  | L  | XL |
|-------------------|----|----|----|----|----|
| Pcs./€            | 48 | 48 | 48 | 48 | 48 |
| Body Length (A)   | 41 | 43 | 45 | 47 | 49 |
| Chest Width (B)   | 38 | 42 | 46 | 50 | 54 |
| Sleeve Length (C) | 17 | 18 | 19 | 20 | 21 |