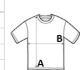

# SIZE SPECIFICATION (CM)

|                   | S  | M  | L  | XL | 2XL |
|-------------------|----|----|----|----|-----|
| Pcs./€            | 48 | 48 | 48 | 48 | 48  |
| Body Length (A)   | 68 | 71 | 74 | 77 | 80  |
| Chest Width (B)   | 46 | 50 | 54 | 58 | 62  |
| Sleeve Length (C) | 21 | 22 | 23 | 24 | 25  |