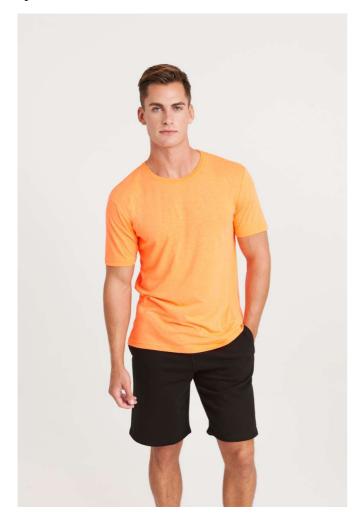

# JT004 ELECTRIC TRI-BLEND T

## **MAIN FEATURES**

160 g/m<sup>2</sup>

50% Polyester, 25% Viscose, 25% Cotton

Standard fit

Side seams

Size label only, for easy rebranding - colour coded black for Unisex

Tri- blend fabric for style and comfort

Surface excellent for print or embroidery

Taped neck

Ribbed crew neck

Twin needle stitching detail

Wash dark colours separately

### COLORS:

Electric Green Electric Orange Electric Pink Electric Yellow

1 Aug 2025 21:32:01 Page 1 of 1