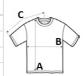

# **SIZE SPECIFICATION (CM)**

|                   | XS | S  | М  | L  | XL | 2XL |  |
|-------------------|----|----|----|----|----|-----|--|
| Pcs./€            | 48 | 48 | 48 | 48 | 48 | 48  |  |
| Body Length (A)   | 62 | 64 | 66 | 68 | 70 | 0   |  |
| Chest Width (B)   | 38 | 42 | 46 | 50 | 54 | 0   |  |
| Sleeve Length (C) | 16 | 17 | 18 | 19 | 20 | 0   |  |