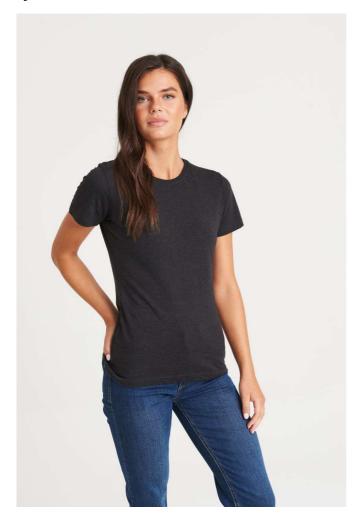

## **MAIN FEATURES**

160 g/m<sup>2</sup>

50% Polyester, 25% Viscose, 25% Cotton

Standard fit

Side seams

Size label only, for easy rebranding - colour coded white for Ladies

Tri- blend fabric for style and comfort

Surface excellent for print or embroidery

Taped neck

Ribbed crew neck

Twin needle stitching detail

Wash dark colours separately