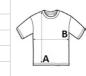

### SIZE SPECIFICATION (CM)

|                   | XS | S  | М  | L  | XL | 2XL |
|-------------------|----|----|----|----|----|-----|
| Pcs./♥            | 50 | 50 | 50 | 50 | 50 | 50  |
| Body Length (A)   | 68 | 70 | 73 | 75 | 78 | 80  |
| Chest Width (B)   | 42 | 45 | 48 | 51 | 54 | 57  |
| Sleeve Length (C) | 17 | 18 | 19 | 20 | 21 | 22  |