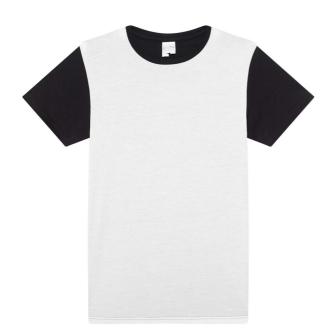

### **MAIN FEATURES**

150 g/m<sup>2</sup>

Features rolled seams to ensure superior seam to seam sublimation printing surface

Easy tear out back neck label perfect for own branding

Self-fabric taped back neck

Lightweight fabric

Suggested Decoration:

Sublimation

**Country Of Origin:** 

Bangladesh

#### **COLORS:**

White/Black

28 Apr 2024 11:05:30 Page 1 of 1