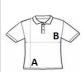

# SIZE SPECIFICATION (CM)

|                   | S  | М  | L  | XL | 2XL |
|-------------------|----|----|----|----|-----|
| Pcs./₽            | 36 | 36 | 36 | 36 | 36  |
| Body Length (A)   | 72 | 74 | 76 | 77 | 80  |
| Chest Width (B)   | 47 | 51 | 55 | 59 | 63  |
| Sleeve Length (C) | 22 | 23 | 23 | 24 | 24  |