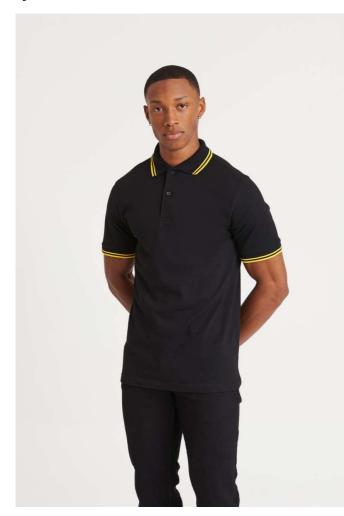

### **MAIN FEATURES**

200 g/m<sup>2</sup>

97% Cotton, 3% Elastane

Standard fit

Contrasting tipping on collar and cuffs

2 button placket with 1 spare button

Size label only

Cuffed sleeves

1x1 ribbed flat collar and cuffs

Modern and stylish fit

Taped back neck

Twin needle stitching details

Excellent surface for print or embroidery

Wash dark colours separately

#### COLORS:

Red/White Black/Red Black/White Black/Yellow Charcoal/White Navy/White

2 Aug 2025 05:51:02 Page 1 of 1