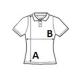

## **SIZE SPECIFICATION (CM)**

|                   | XS    | S     | M     | L  | XL | 2XL   |
|-------------------|-------|-------|-------|----|----|-------|
| Pcs./€            | 36    | 36    | 36    | 36 | 36 | 36    |
| Body Length (A)   | 61    | 63    | 65    | 67 | 69 | 71    |
| Chest Width (B)   | 42    | 46    | 50    | 54 | 58 | 62    |
| Sleeve Length (C) | 14.50 | 15.50 | 16.50 | 17 | 19 | 20.50 |