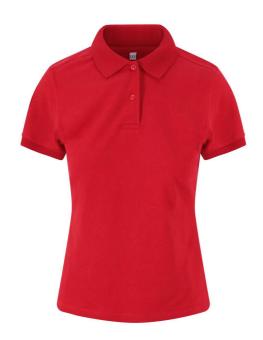

## **MAIN FEATURES**

200 g/m<sup>2</sup>

97% Cotton, 3% Spandex

Modern and stylish girlie fit with short sleeves and side vents

Two-button placket with dyed-to-match buttons and spare button

Size label only, for easy rebranding

1x1 ribbed flat collar and cuffs

Cuffed sleeves

Taped neck

Twin-needle stitching detail on sleeves and bottom hem

Worldwide Responsible Accredited Production (WRAP) certified production

## COLORS:

Black Navy Red Royal White

30 Aug 2025 16:41:30 Page 1 of 1