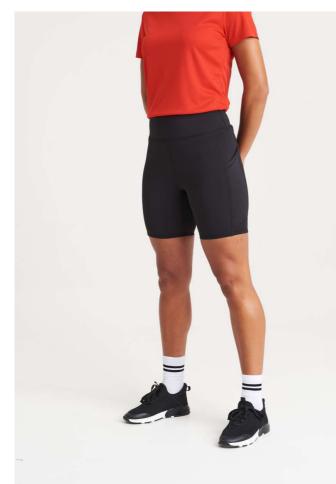

## JC288 WOMEN'S RECYCLED TECH SHORTS

### MAIN FEATURES

240 g/m<sup>2</sup> 80% Recycled Polyester, 20% Elastane Slim fit 4-way stretch fabric Wicking, quick dry fabric Two side pockets Ergonomic fit Made with recycled polyester Tear Away Label **Certifications:** 