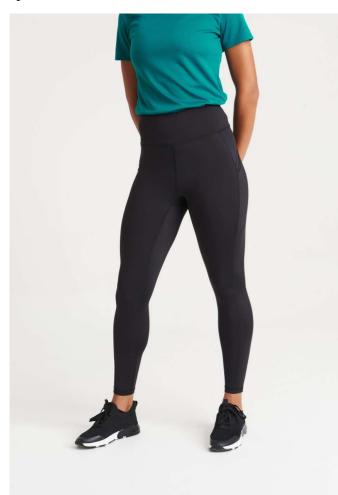

# JC287 WOMEN'S RECYCLED TECH LEGGINGS

# **MAIN FEATURES**

240 g/m<sup>2</sup>

80% Recycled Polyester, 20% Elastane

Slim fit

4-way stretch fabric

Wicking, quick dry fabric

Two side pockets

Adjustable waist cord

Back zip pocket

Ergonomic fit

Made with recycled polyester

Tear Away Label

Certifications:

# COLORS:

Digital Lavender

Jet Black

1 Aug 2025 16:01:11 Page 1 of 1