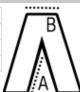

# **SIZE SPECIFICATION (CM)**

|                 | XS    | S     | М     | L     | XL    | 2XL   | 3XL   | 4XL   |
|-----------------|-------|-------|-------|-------|-------|-------|-------|-------|
| Pcs./€          | 50    | 50    | 50    | 50    | 50    | 50    | 50    | 50    |
| Waist Width (B) | 31    | 33    | 35    | 37    | 39    | 42    | 45    | 48    |
| Inseam (A)      | 66.50 | 67.50 | 67.50 | 68.50 | 68.50 | 68.50 | 68.50 | 68.50 |