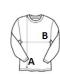

### **SIZE SPECIFICATION (CM)**

|                 | XS | S  | М  | L  | XL | 2XL |
|-----------------|----|----|----|----|----|-----|
| Pcs./€          | 40 | 40 | 40 | 40 | 40 | 40  |
| Body Length (A) | 64 | 66 | 68 | 71 | 74 | 74  |
| Chest Width (B) | 42 | 43 | 45 | 47 | 49 | 52  |