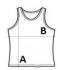

### SIZE SPECIFICATION (CM)

|                 | XS | S     | М  | L     | XL | 2XL | 3XL | 4XL |
|-----------------|----|-------|----|-------|----|-----|-----|-----|
| Pcs./€          | 30 | 30    | 30 | 30    | 30 | 30  | 30  | 30  |
| Body Length (A) | 23 | 23.50 | 24 | 24.50 | 25 | 0   | 0   | 0   |
| Chest Width (B) | 34 | 36.50 | 39 | 41    | 43 | 0   | 0   | 0   |