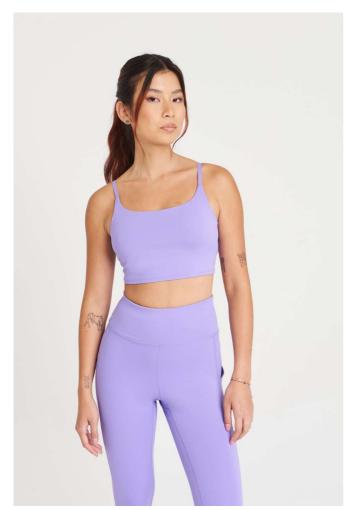

# JC217 WOMEN'S RECYCLED TECH SPORTS BRA

## **MAIN FEATURES**

240 g/m<sup>2</sup>

80% Recycled Polyester, 20% Elastane

Slim fit

4-way stretch fabric

Wicking, quick dry fabric

Removable padded bust cups

Adjustable straps

Internal support

Made with recycled polyester

Tear Away Label

Certifications:

**Country Of Origin:** 

China

**2025** : **p. 318 2024** : **p. 108** 

### COLORS:

Digital Lavender

Jet Black

1 Aug 2025 16:01:09 Page 1 of 1