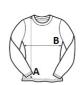

## **SIZE SPECIFICATION (CM)**

|                   | XS    | S     | М     | L     | XL    |
|-------------------|-------|-------|-------|-------|-------|
| Pcs./₽            | 40    | 40    | 40    | 40    | 40    |
| Body Length (A)   | 55.50 | 57    | 60.50 | 63.50 | 65.50 |
| Chest Width (B)   | 42.50 | 47.50 | 51.50 | 55.50 | 59.50 |
| Sleeve Length (C) | 67    | 68    | 69    | 70    | 71    |