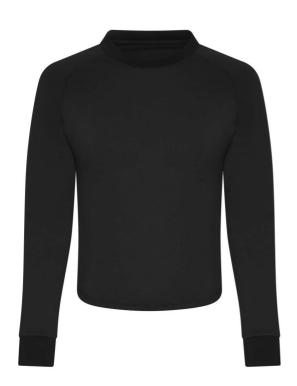

# JC116 WOMEN'S CROSS BACK T Outlet

# Just Cool

**ELLEDIB** 

# **MAIN FEATURES**

160 g/m<sup>2</sup>

Cotton poyester blended performance fabric

Unique cross back styling

Cropped length

Flattering dropped curved hem at front

Simple tearout label, perfect for rebranding

Self fabric cuffs and hemFlat lock stitching

UPF 40+ UV protection - TBC

#### Suggested Decoration:

DTG, Heat transfer, Screen printing

## COLORS:

Arctic White Iron Grey Jet Black

31 Jul 2025 14:54:37 Page 1 of 1