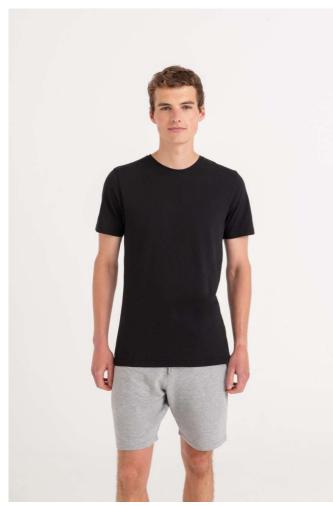

## JC110 COOL URBAN FITNESS T

# Just Cool

**ELLIPI** 

## **MAIN FEATURES**

160 g/m<sup>2</sup>

60% Cotton 40% Polyester

Standard Fit

Set in sleeve design

Cotton poyester blended performance fabric

Self-fabric taped back neck

Twin needle stitching detail

Self-fabric crew neck

Tear Away Label

Inherent stretch fabric properties

## **COLORS:**

Iron Grey Mineral Green Arctic White Cobalt Navy Jet Black

2 Aug 2025 03:08:53 Page 1 of 1