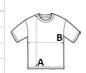

## SIZE SPECIFICATION (CM)

| . , ,             |       |    |       |    |       |     |  |
|-------------------|-------|----|-------|----|-------|-----|--|
|                   | xs    | S  | М     | L  | XL    | 2XL |  |
| Pcs./€            | 50    | 50 | 50    | 50 | 50    | 50  |  |
| Body Length (A)   | 67.50 | 70 | 72.50 | 75 | 77.50 | 80  |  |
| Chest Width (B)   | 44.50 | 48 | 51.50 | 55 | 58.50 | 62  |  |
| Sleeve Length (C) | 23    | 23 | 24    | 24 | 25    | 25  |  |