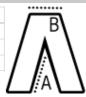

# SIZE SPECIFICATION (CM)

|                 | XS | S  | М  | L  | XL |
|-----------------|----|----|----|----|----|
| Pcs./€          | 50 | 50 | 50 | 50 | 50 |
| Waist Width (B) | 24 | 26 | 28 | 30 | 32 |
| Inseam (A)      | 43 | 49 | 55 | 61 | 67 |