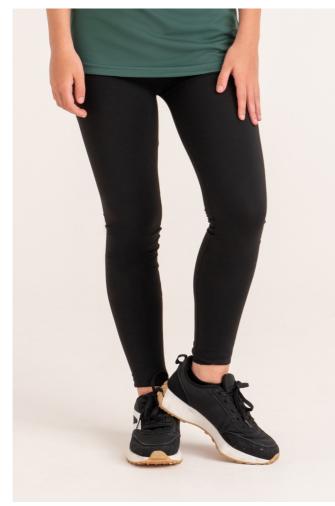

# JC087J GIRLS COOL ATHLETIC PANT

### **MAIN FEATURES**

280 g/m<sup>2</sup>

87% Polyester / 13% Elastane

AWDis' own CoolFit blended fabric containing elastane that provides stretch for comfort

and a great fit

flat-lock stitching detail

Elasticated waistband

Flat seams

Full length

Tear Away Label

UPF 40+ UV protection

### **COLORS:**

French Navy

Jet Black

16 Sep 2025 07:58:32 Page 1 of 1