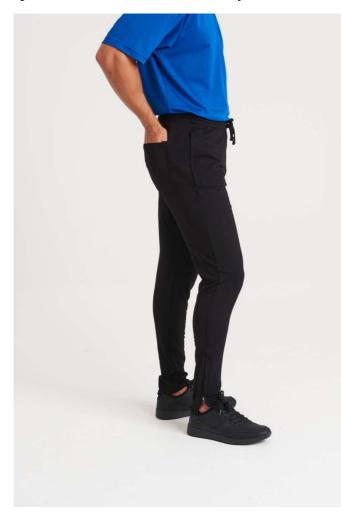

# JC082 MENS COOL TAPERED JOGPANT

### **MAIN FEATURES**

240 g/m<sup>2</sup>

60% Polyester / 35% Cotton / 5% Elastane

Tapered fit

AWDis' own blended fabric containing elastane that provides stretch for comfort and a great fit

4-way stretch fabric

Back self-fabric patch pockets

Zip fastening at ankles

Wicking quick dry fabric

Elasticated waistband

Drawcord adjustment

Zip side pockets

Tear Away Label

UPF 40+ UV protection

### Suggested Decoration:

Heat transfer, Screen printing

Certifications: