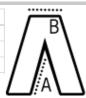

# SIZE SPECIFICATION (CM)

|                 | S  | М  | L  | XL | 2XL |
|-----------------|----|----|----|----|-----|
| Pcs./€          | 30 | 30 | 30 | 30 | 30  |
| Waist Width (B) | 36 | 38 | 40 | 42 | 44  |
| Inseam (A)      | 76 | 77 | 78 | 79 | 80  |