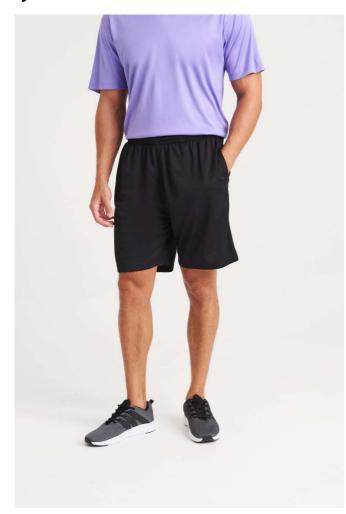

### **MAIN FEATURES**

140 g/m<sup>2</sup>

100% Polyester

Relaxed fit

AWDis' own lightweight Neoteric  $\mbox{^{\tiny{M}}}$  textured fabric with inherent wickability

Wicking quick dry fabric

Internal key pocket

mesh lined inner

Elasticated waistband

Inner drawcord adjustment

Pockets at side seam

Tear Away Label

UPF 30+ UV protection