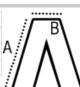

# SIZE SPECIFICATION (CM)

|                 | XS | S     | М  | L     | XL | 2XL   |
|-----------------|----|-------|----|-------|----|-------|
| Pcs./€          | 50 | 50    | 50 | 50    | 50 | 50    |
| Waist Width (B) | 0  | 35.50 | 38 | 40.50 | 43 | 45.50 |
| Outseam (A)     | 0  | 44    | 46 | 48    | 50 | 52    |