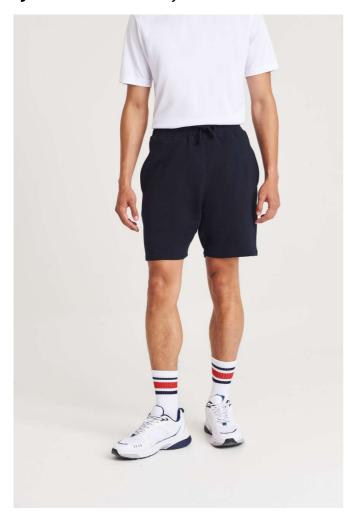

# JC072 MEN'S COOL JOG SHORT

## Just Cool

AMP

### **MAIN FEATURES**

240 g/m<sup>2</sup>

60% Polyester 35% Cotton 5% Elastane

Standard fit

AWDis' own blended fabric containing elastane that provides stretch for comfort and a great fit

4-way stretch fabric

Wicking quick dry fabric

Elasticated waistband

Drawcord adjustment

Pockets at side seam

Tear Away Label

UPF 40+ UV protection

#### Suggested Decoration:

Heat transfer, Screen printing

**Certifications:** 

### COLORS:

French Navy Jet Black

Sports Grey

28 Aug 2025 11:15:43 Page 1 of 1