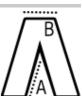

# SIZE SPECIFICATION (CM)

|                 | S  | М  | L  | XL | 2XL |
|-----------------|----|----|----|----|-----|
| Pcs./€          | 50 | 50 | 50 | 50 | 50  |
| Waist Width (B) | 33 | 35 | 37 | 39 | 41  |
| Inseam (A)      | 21 | 22 | 23 | 24 | 25  |