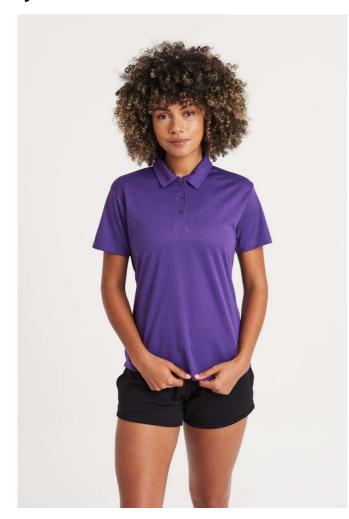

# JC045 WOMEN'S COOL POLO

### **MAIN FEATURES**

140 g/m<sup>2</sup>

100% Polyester

Relaxed fit

AWDis' own lightweight Neoteric  $^{\scriptscriptstyle\mathsf{TM}}$  textured fabric with inherent wickability and quick

drying properties

3 button placket with self-coloured buttons

Self-fabric collar

Tear Away Label

Self-fabric taped back neck

Twin needle stitching detail

UPF 30+ UV protection

Inherent stretch fabric properties

Set in sleeve design