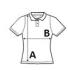

### SIZE SPECIFICATION (CM)

|                   | XS | S  | М  | L  | XL | 2XL |
|-------------------|----|----|----|----|----|-----|
| Pcs./€            | 40 | 40 | 40 | 40 | 40 | 40  |
| Body Length (A)   | 62 | 64 | 66 | 68 | 70 | 72  |
| Chest Width (B)   | 42 | 46 | 50 | 54 | 58 | 62  |
| Sleeve Length (C) | 15 | 16 | 17 | 18 | 19 | 20  |