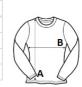

### SIZE SPECIFICATION (CM)

|                   | XS | S  | М  | L  | XL |
|-------------------|----|----|----|----|----|
| Pcs./♥            | 30 | 30 | 30 | 30 | 30 |
| Body Length (A)   | 64 | 66 | 68 | 70 | 72 |
| Chest Width (B)   | 46 | 49 | 52 | 55 | 58 |
| Sleeve Length (C) | 68 | 70 | 72 | 74 | 78 |