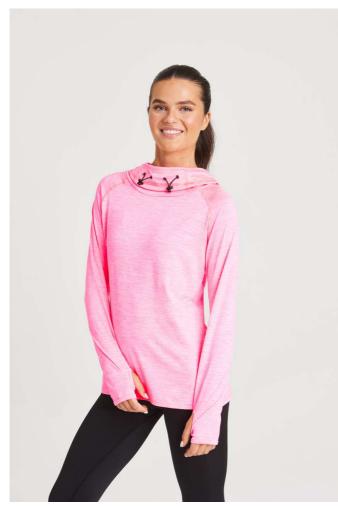

# JC038 WOMEN'S COOL COWL NECK TOP

### **MAIN FEATURES**

210 g/m<sup>2</sup>

92% Polyester/ 8% Elastane

AWDis' own blended fabric containing elastane that provides stretch for comfort and a

Cowl neck hood

Reflective details

Adjustable toggle hood

Flat-lock stitching detail

Thumb hole opening

Tear Away Label

Raglan sleeve

**Certifications:** 

## COLORS:

Raspberry Melange Black Slate Melange Electric Pink Melange Jet Black Grey Melange Ocean Melange

20 Aug 2025 20:25:07 Page 1 of 1