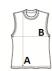

## SIZE SPECIFICATION (CM)

|                 | S     | М     | L     | XL    |
|-----------------|-------|-------|-------|-------|
| Pcs./₽          | 50    | 50    | 50    | 50    |
| Body Length (A) | 61.50 | 63.50 | 65.50 | 67.50 |
| Chest Width (B) | 50    | 53    | 56    | 59    |