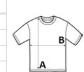

#### SIZE SPECIFICATION (CM)

|                   | XS | S  | М  | L  | XL |
|-------------------|----|----|----|----|----|
| Pcs./₽            | 50 | 50 | 50 | 50 | 50 |
| Body Length (A)   | 65 | 67 | 69 | 71 | 73 |
| Chest Width (B)   | 40 | 44 | 48 | 52 | 56 |
| Sleeve Length (C) | 15 | 16 | 17 | 18 | 19 |