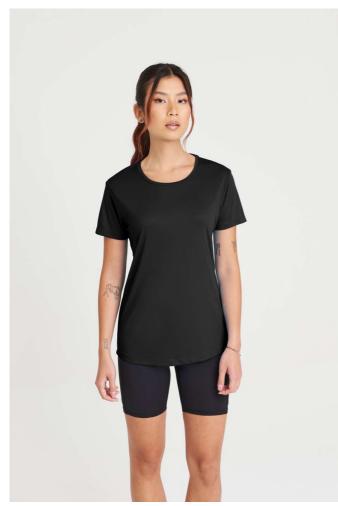

### **MAIN FEATURES**

135 g/m<sup>2</sup>

100% Polyester

Standard fit

 $AWDis'\ own\ lightweight\ Neoteric \ ^{\text{\tiny TM}}\ smooth\ fabric\ with\ inherent\ wickability\ and\ quick$ 

drying properties

Simple tear-off label makes it perfect for rebranding.

Self-fabric crew neck

Twin needle stitching detail

Self-fabric taped back neck

UPF 30+ UV protection

Inherent stretch fabric properties

Set in sleeve design