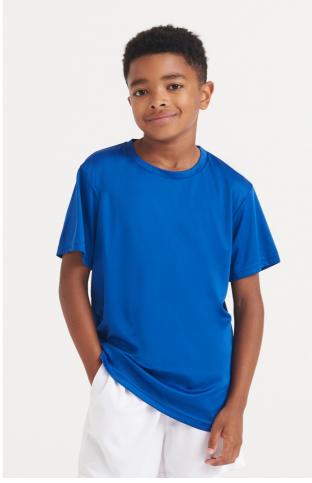

# JC020J KIDS COOL SMOOTH T

# JustCool

#### COLORS:

Arctic White

Fire Red

French Navy

Jet Black

Royal Blue