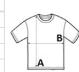

## SIZE SPECIFICATION (CM)

|                   | xs    | S  | М     | L  | XL    | 2XL | 3XL   |
|-------------------|-------|----|-------|----|-------|-----|-------|
| Pcs./₽            | 50    | 50 | 50    | 50 | 50    | 50  | 50    |
| Body Length (A)   | 67.50 | 70 | 72.50 | 75 | 77.50 | 80  | 82.50 |
| Chest Width (B)   | 44.50 | 48 | 51.50 | 55 | 58.50 | 62  | 65.50 |
| Sleeve Length (C) | 23    | 23 | 24    | 24 | 25    | 25  | 26    |