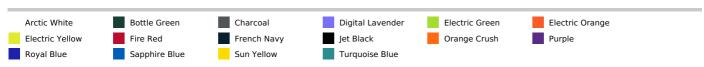

c crew neck

Twin needle stitching detail

Self-fabric taped back neck

UPF 30+ UV protection

Inherent stretch fabric properties

Set in sleeve design

#### Suggested Decoration:

Heat transfer, Screen printing, Sublimation

### Certifications:



#### **Country Of Origin:**

Bangladesh



**2**025 : **p. 312 2**024 : **p. 565** 



## SIZE SPECIFICATION (CM)

|                   | xs    | S  | М     | L  | XL    | 2XL | 3XL   |
|-------------------|-------|----|-------|----|-------|-----|-------|
| Pcs./₽            | 50    | 50 | 50    | 50 | 50    | 50  | 50    |
| Body Length (A)   | 67.50 | 70 | 72.50 | 75 | 77.50 | 80  | 82.50 |
| Chest Width (B)   | 44.50 | 48 | 51.50 | 55 | 58.50 | 62  | 65.50 |
| Sleeve Length (C) | 23    | 23 | 24    | 24 | 25    | 25  | 26    |



### COLORS:



15 Aug 2025 00:24:21 Page 1 of 1