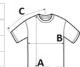

### **SIZE SPECIFICATION (CM)**

|                 | XXS | XS | s  | М  | L  | XL |
|-----------------|-----|----|----|----|----|----|
| Pcs./€          | 30  | 30 | 30 | 30 | 30 | 30 |
| Body Length (A) | 30  | 31 | 32 | 33 | 34 | 35 |
| Chest Width (B) | 29  | 30 | 31 | 32 | 33 | 34 |