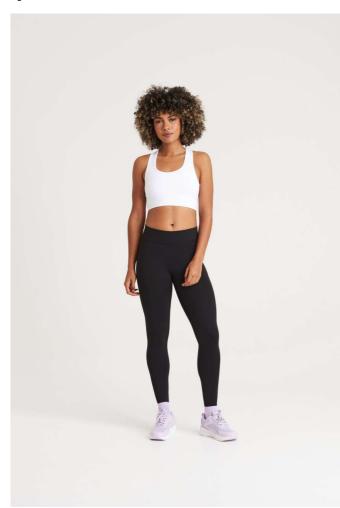

# JC017 WOMEN'S COOL SPORTS CROP TOP

## **MAIN FEATURES**

250 g/m<sup>2</sup>

90% Nylon/10% Elastane

AWDis' own blended fabric containing elastane that provides stretch for comfort and a

great fit

Racer back design

Pull on style

Elasticated under band for secure fit

Self-fabric binding around neckline and armholes for a clean finish.

Tear Away Label