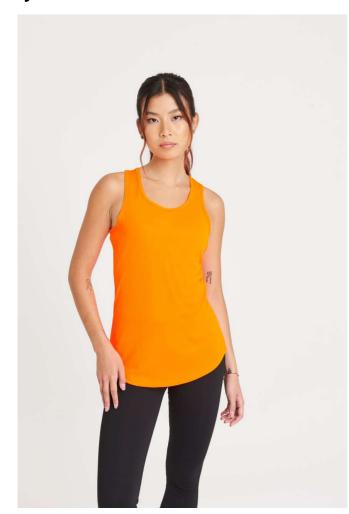

# JC015 WOMEN'S COOL VEST

### **MAIN FEATURES**

140 g/m<sup>2</sup>

100% Polyester

Standard fit

Racerback

Curved back hem for additional comfort

AWDis' own lightweight Neoteric  $\ensuremath{^{\text{\tiny{TM}}}}$  textured fabric with inherent wickability and quick

drying properties

Tear Away Label

Self-fabric binding around neckline and armholes for a clean finish

UPF 30+ UV protection

Inherent stretch fabric properties