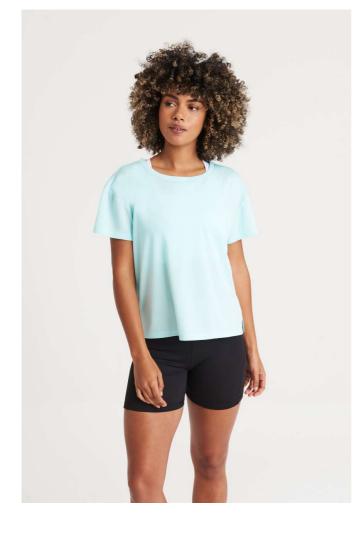

## JC013 WOMEN'S OPEN BACK T

### MAIN FEATURES

140 g/m<sup>2</sup> 100% Polyester Relaxed fit Open back design feature AWDis' own lightweight Neoteric™ textured fabric with inherent wickability and quick drying properties Curved back hem for additional comfort Tear Away Label Self-fabric crew neck Twin needle stitching detail Self-fabric taped back neck UPF 30+ UV protection Inherent stretch fabric properties Set in sleeve design **Certifications:** 

#### COLORS:

Arctic White

Digital Lavender

Mint

Jet Black