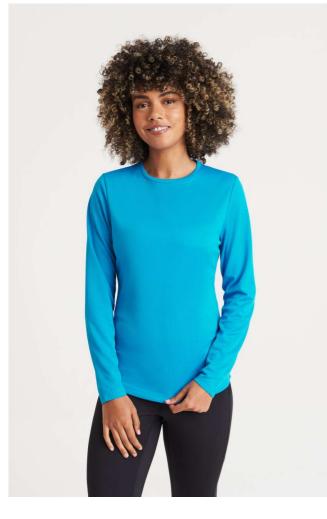

#### JC012 - WOMEN'S LONG SLEEVE COOL T

# JC012 WOMEN'S LONG SLEEVE COOL T

## Just Cool

ALDB

### MAIN FEATURES

140 g/m<sup>2</sup> 100% Polyester Relaxed Fit AWDis' own lightweight Neoteric™ textured fabric with inherent wickability Tear Away Label Self-fabric crew neck Twin needle stitching detail Self-fabric taped back neck UPF 30+ UV protection Inherent stretch fabric properties Set in sleeve design