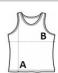

## **SIZE SPECIFICATION (CM)**

|                 | S  | М  | L  | XL | 2XL |
|-----------------|----|----|----|----|-----|
| Pcs./₽          | 50 | 50 | 50 | 50 | 50  |
| Body Length (A) | 68 | 72 | 76 | 80 | 0   |
| Chest Width (B) | 43 | 47 | 51 | 55 | 0   |