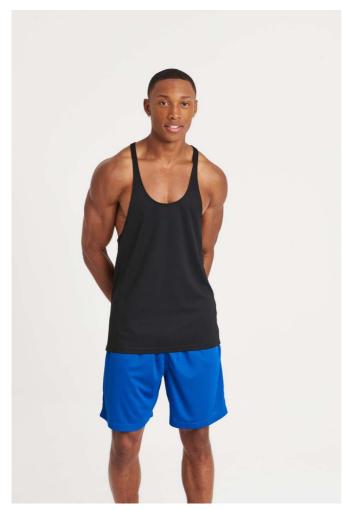

# JC009 COOL MUSCLE VEST Outlet

## Just Cool

**ELLEDIB** 

## **MAIN FEATURES**

140 g/m<sup>2</sup>

100% Polyester

Standard fit

Thin shoulder straps create ease of movement

AWDis' own lightweight Neoteric™ textured fabric with inherent wickability and quick drying properties

Tear Away Label

Self-fabric binding around neckline and armholes for a clean finish

UPF 30+ UV protection

Inherent stretch fabric properties