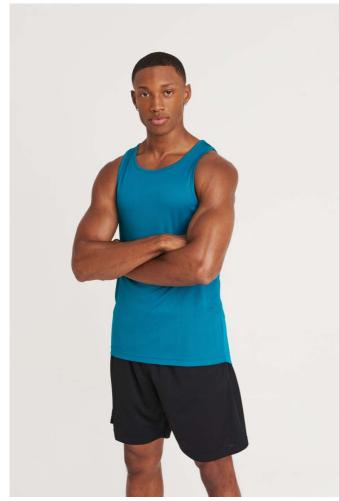

# **MAIN FEATURES**

140 g/m<sup>2</sup>

100% Polyester

Standard fit

Curved back hem for additional comfort

 $AWDis'\ own\ lightweight\ Neoteric^{{}^{\intercal\!\!\!M}}\ textured\ fabric\ with\ inherent\ wickability\ and\ quick$ 

drying properties

Tear Away Label

Self-fabric binding around neckline and armholes for a clean finish

UPF 30+ UV protection

Inherent stretch fabric properties