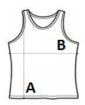

### SIZE SPECIFICATION (CM)

|                 | xs | S  | М  | L  | XL | 2XL |
|-----------------|----|----|----|----|----|-----|
| Pcs./♥          | 50 | 50 | 50 | 50 | 50 | 50  |
| Body Length (A) | 0  | 67 | 70 | 73 | 76 | 79  |
| Chest Width (B) | 0  | 44 | 48 | 52 | 56 | 60  |