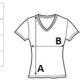

### SIZE SPECIFICATION (CM)

|                 | XS | S  | М  | L  | XL | 2XL |
|-----------------|----|----|----|----|----|-----|
| Pcs./€          | 50 | 50 | 50 | 50 | 50 | 50  |
| Body Length (A) | 65 | 67 | 69 | 71 | 73 | 75  |
| Chest Width (B) | 40 | 44 | 48 | 52 | 56 | 60  |