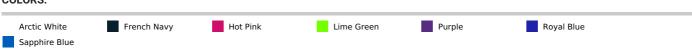

JC006 V NECK WOMEN'S COOL T Outlet



### Just Cool

**ELLEDIB** 

# **MAIN FEATURES**

140 g/m<sup>2</sup>

Self-fabric V neck

Set in sleeve design

Women's fit

Curved back hem for additional comfort

AWDis' own lightweight Neoteric  $^{\text{\tiny{IM}}}$  textured fabric

Self-fabric taped back neck

Simple tear off label makes it perfect for rebranding

UPF 40+ UV protection

#### Suggested Decoration:

Heat transfer, Screen printing, Sublimation

# Country Of Origin:

Bangladesh





### SIZE SPECIFICATION (CM)

|                 | XS | S  | М  | L  | XL | 2XL |
|-----------------|----|----|----|----|----|-----|
| Pcs./€          | 50 | 50 | 50 | 50 | 50 | 50  |
| Body Length (A) | 65 | 67 | 69 | 71 | 73 | 75  |
| Chest Width (B) | 40 | 44 | 48 | 52 | 56 | 60  |



#### **COLORS:**



4 Sep 2025 01:24:37 Page 1 of 1