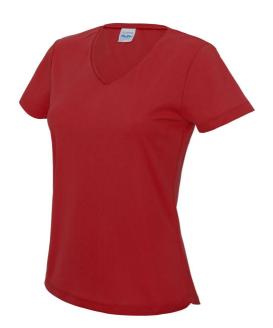

# JC006 V NECK WOMEN'S COOL T Outlet

# **MAIN FEATURES**

140 g/m<sup>2</sup>

Self-fabric V neck

Set in sleeve design

Women's fit

Curved back hem for additional comfort

AWDis' own lightweight Neoteric  $^{\text{\tiny{IM}}}$  textured fabric

Self-fabric taped back neck

Simple tear off label makes it perfect for rebranding

UPF 40+ UV protection