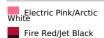

eight Neoteric™ textured fabric with inherent wickability

Tear Away Label

Self-fabric crew neck

Twin needle stitching detail

Self-fabric taped back neck

UPF 30+ UV protection

Inherent stretch fabric properties

#### Suggested Decoration:

Heat transfer, Screen printing, Sublimation

#### Certifications:



#### **Country Of Origin:**

Bangladesh



**2**025 : **p. 390 2**024 : **p. 670** 



## SIZE SPECIFICATION (CM)

|                   | XS | S     | М  | L     | XL    |  |
|-------------------|----|-------|----|-------|-------|--|
| Pcs./�            | 50 | 50    | 50 | 50    | 50    |  |
| Body Length (A)   | 45 | 50    | 55 | 60    | 65    |  |
| Chest Width (B)   | 33 | 36    | 39 | 42    | 44.50 |  |
| Sleeve Length (C) | 21 | 22.50 | 24 | 25.50 | 27    |  |



#### COLORS:













15 Aug 2025 06:39:32 Page 1 of 1