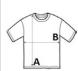

## SIZE SPECIFICATION (CM)

|                   | XS | S     | М  | L     | XL    |  |
|-------------------|----|-------|----|-------|-------|--|
| Pcs./�            | 50 | 50    | 50 | 50    | 50    |  |
| Body Length (A)   | 45 | 50    | 55 | 60    | 65    |  |
| Chest Width (B)   | 33 | 36    | 39 | 42    | 44.50 |  |
| Sleeve Length (C) | 21 | 22.50 | 24 | 25.50 | 27    |  |