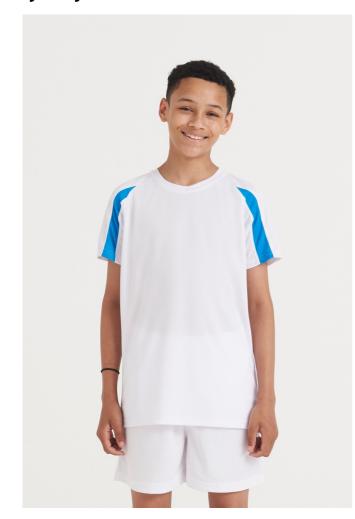

## JC003J KIDS CONTRAST COOL T

### **MAIN FEATURES**

140 g/m<sup>2</sup>

100% Polyester

Relaxed Fit

Raglan sleeve design creates ease of movement

Contrast colour inserts on sleeves

AWDis' own lightweight Neoteric™ textured fabric with inherent wickability

Tear Away Label

Self-fabric crew neck

Twin needle stitching detail

Self-fabric taped back neck

UPF 30+ UV protection

Inherent stretch fabric properties