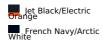

ght Neoteric™ textured fabric with inherent wickability

Tear Away Label

Self-fabric crew neck

Twin needle stitching detail

Self-fabric taped back neck

UPF 30+ UV protection

Inherent stretch fabric properties

#### Suggested Decoration:

Heat transfer, Screen printing, Sublimation

#### Certifications:



#### **Country Of Origin:**

Bangladesh



**2**025 : **p. 390 2**024 : **p. 670** 



## SIZE SPECIFICATION (CM)

|                   | XS | S     | М  | L     | XL    |  |
|-------------------|----|-------|----|-------|-------|--|
| Pcs./�            | 50 | 50    | 50 | 50    | 50    |  |
| Body Length (A)   | 45 | 50    | 55 | 60    | 65    |  |
| Chest Width (B)   | 33 | 36    | 39 | 42    | 44.50 |  |
| Sleeve Length (C) | 21 | 22.50 | 24 | 25.50 | 27    |  |



#### COLORS:













15 Aug 2025 06:39:32 Page 1 of 1