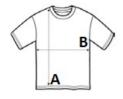

#### SIZE SPECIFICATION (CM)

|                   | XS | S  | M     | L  | XL    | 2XL |
|-------------------|----|----|-------|----|-------|-----|
| Pcs./♥            | 50 | 50 | 50    | 50 | 50    | 50  |
| Body Length (A)   | 0  | 70 | 72.50 | 75 | 77.50 | 80  |
| Chest Width (B)   | 0  | 48 | 51.50 | 55 | 58.50 | 62  |
| Sleeve Length (C) | 0  | 37 | 38    | 39 | 40    | 41  |