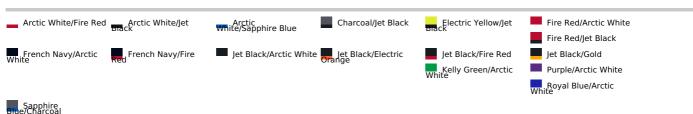

colour inserts on sleeves

AWDis' own lightweight Neoteric™ textured fabric with inherent wickability

Tear Away Label

Self-fabric crew neck

Twin needle stitching detail

Self-fabric taped back neck

UPF 30+ UV protection

Inherent stretch fabric properties

#### Suggested Decoration:

Heat transfer, Screen printing, Sublimation

## Country Of Origin:

Bangladesh

**2**024: **p. 561** 



#### SIZE SPECIFICATION (CM)

|                   | XS | S  | M     | L  | XL    | 2XL |
|-------------------|----|----|-------|----|-------|-----|
| Pcs./♥            | 50 | 50 | 50    | 50 | 50    | 50  |
| Body Length (A)   | 0  | 70 | 72.50 | 75 | 77.50 | 80  |
| Chest Width (B)   | 0  | 48 | 51.50 | 55 | 58.50 | 62  |
| Sleeve Length (C) | 0  | 37 | 38    | 39 | 40    | 41  |



#### **COLORS:**



14 Jun 2025 09:54:51 Page 1 of 1