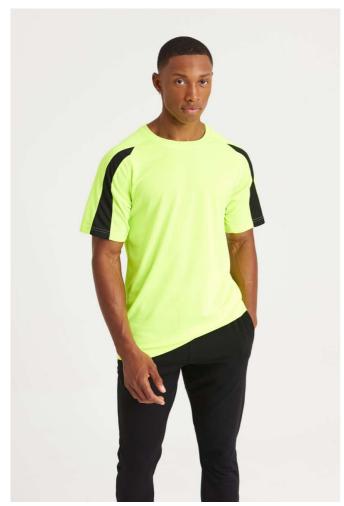

### **MAIN FEATURES**

140 g/m<sup>2</sup>

100% Polyester

Relaxed Fit

Raglan sleeve

Contrast colour inserts on sleeves

AWDis' own lightweight Neoteric™ textured fabric with inherent wickability

Tear Away Label

Self-fabric crew neck

Twin needle stitching detail

Self-fabric taped back neck

UPF 30+ UV protection

Inherent stretch fabric properties

#### Suggested Decoration:

Heat transfer, Screen printing, Sublimation