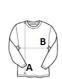

#### SIZE SPECIFICATION (CM)

|                   | S  | М     | L  | XL    | 2XL |
|-------------------|----|-------|----|-------|-----|
| Pcs./₽            | 50 | 50    | 50 | 50    | 50  |
| Body Length (A)   | 70 | 72.50 | 75 | 77.50 | 80  |
| Chest Width (B)   | 48 | 51.50 | 55 | 58.50 | 62  |
| Sleeve Length (C) | 65 | 65    | 66 | 67    | 67  |