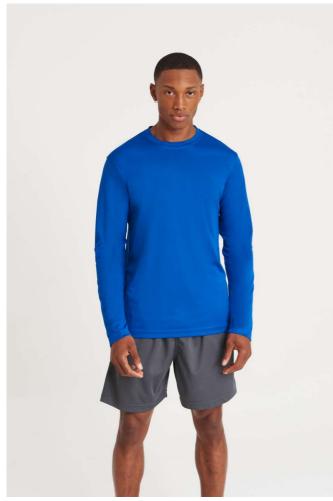

### **MAIN FEATURES**

140 g/m<sup>2</sup>

100% Polyester

Relaxed Fit

AWDis' own lightweight Neoteric  $\mbox{\em {\tiny M}}$  textured fabric with inherent wickability

Tear Away Label

Self-fabric crew neck

Twin needle stitching detail

Self-fabric taped back neck

UPF 30+ UV protection

Inherent stretch fabric properties

Set in sleeve design