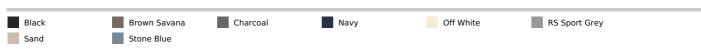

Slanted side pockets

Differential front and back rise for better fit

Classic fit, with tapered legs with elasticized cuffs

High-performing recycled tear-away label

Complete the look with: GISF000, GISF008, GISF500, GISF600

## Suggested Decoration:

Digital printing (DTF), DTG, Embroidery, Screen printing

#### Certifications:



## **Country Of Origin:**

Bangladesh

**2025** : **p. 246** 



## SIZE SPECIFICATION (CM)

|                 | S     | М     | L     | XL    | 2XL   | 3XL   |  |
|-----------------|-------|-------|-------|-------|-------|-------|--|
| Pcs./€          | 24    | 24    | 24    | 24    | 12    | 12    |  |
| Waist Width (B) | 38.10 | 40.64 | 43.18 | 45.72 | 48.26 | 50.80 |  |
| Inseam (A)      | 74.93 | 74.93 | 76.20 | 77.47 | 77.47 | 78.74 |  |



## COLORS:



18 Aug 2025 22:11:37 Page 1 of 1