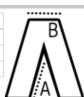

## SIZE SPECIFICATION (CM)

|                 | S     | М     | L     | XL    | 2XL   | 3XL   |  |
|-----------------|-------|-------|-------|-------|-------|-------|--|
| Pcs./€          | 24    | 24    | 24    | 24    | 12    | 12    |  |
| Waist Width (B) | 38.10 | 40.64 | 43.18 | 45.72 | 48.26 | 50.80 |  |
| Inseam (A)      | 74.93 | 74.93 | 76.20 | 77.47 | 77.47 | 78.74 |  |