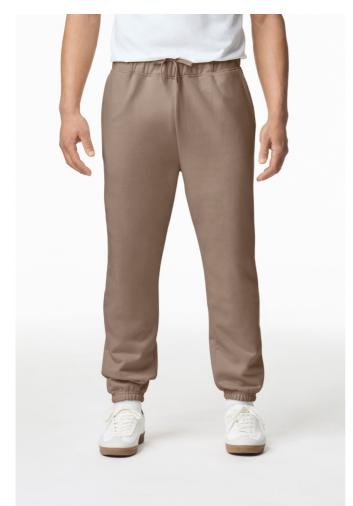

# GISF100 SOFTSTYLE MIDWEIGHT ADULT POCKET SWEATPANTS New

## **MAIN FEATURES**

 $285 \text{ g/m}^2$ 

80% Ring Spun Cotton, 20% Polyester, 285 G/SqM

Softstyle Midweight Fleece features a cozy, brushed partially recycled interior and a 100% ring spun cotton face, ideal for a variety of cotton friendly decorating techniques

Covered elastic waistband with internal colour matched flatcords

Slanted side pockets

Differential front and back rise for better fit

Classic fit, with tapered legs with elasticized cuffs

High-performing recycled tear-away label