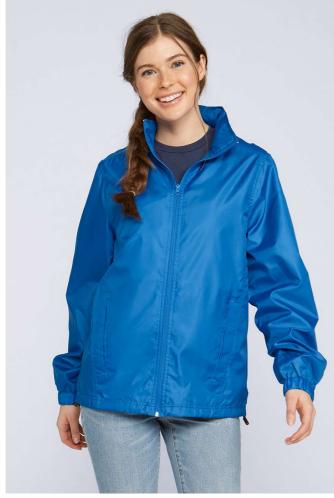

## GILWR800 HAMMER LADIES WINDWEAR JACKET Outlet

## MAIN FEATURES

| 70 g/m <sup>2</sup>                                                           |
|-------------------------------------------------------------------------------|
| 70.0 G/SqM                                                                    |
| Taffeta 100% Polyester                                                        |
| Semi-fitted                                                                   |
| Brushback tricot liner in body, self-fabric liner in sleeves for added warmth |
| Adjustable toggles at hem                                                     |
| Back liner panel is open for easy screen-printer access                       |
| Packable hood with adjustable toggles at collar with hook and loop closure    |
| Double welt hand pockets                                                      |
| Internal storage pocket on right chest side with hook and loop closure        |
| Reverse coil front zipper                                                     |
| Elasticated cuffs                                                             |
| Tear away label                                                               |
| Water repellent                                                               |
| Windproof                                                                     |
| Country Of Origin:                                                            |
| Cambodia                                                                      |
|                                                                               |

COLORS:

Black

Forest Green

Navy

Orange

Red

Royal