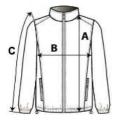

## SIZE SPECIFICATION (CM)

|                   | S  | м  | L  | XL | 2XL |
|-------------------|----|----|----|----|-----|
| Pcs./📦            | 12 | 12 | 12 | 12 | 12  |
| Body Length (A)   | 65 | 67 | 68 | 70 | 71  |
| Chest Width (B)   | 49 | 52 | 55 | 58 | 62  |
| Sleeve Length (C) | 63 | 64 | 64 | 65 | 66  |