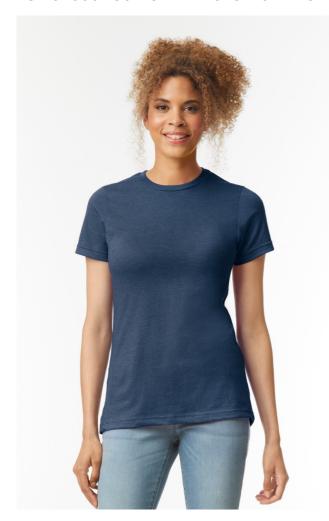

# GIL67000 SOFTSTYLE® CVC WOMEN'S T-SHIRT

### **MAIN FEATURES**

155 g/m<sup>2</sup>

60% Ring Spun Cotton, 40% Polyester, 155 G/SqM (White 150 G/SqM)

 ${\bf Made\ with\ our\ soft\ ring\ spun\ cotton\ rich\ blend,\ Softstyle's\ high\ stitch\ density\ fabric\ offers}$ 

a smoother printing surface

Subtle heather texture on all colours except Pitch Black and White

Polyester gives a drapey and soft hand

Narrow width, rib collar

Taped neck and shoulders for comfort and durability

Semi-fitted A-Line shape with side seamed body

High-performing black tear-away label; transitioning to recycled material