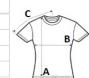

## SIZE SPECIFICATION (CM)

|                   | S     | М     | L     | XL    | 2XL   |
|-------------------|-------|-------|-------|-------|-------|
| Pcs./₽            | 36    | 36    | 36    | 36    | 36    |
| Body Length (A)   | 67.95 | 69.22 | 70.49 | 71.76 | 73.03 |
| Chest Width (B)   | 41.91 | 46.99 | 52.07 | 57.15 | 62.23 |
| Sleeve Length (C) | 35.56 | 37.78 | 40.32 | 42.86 | 45.40 |