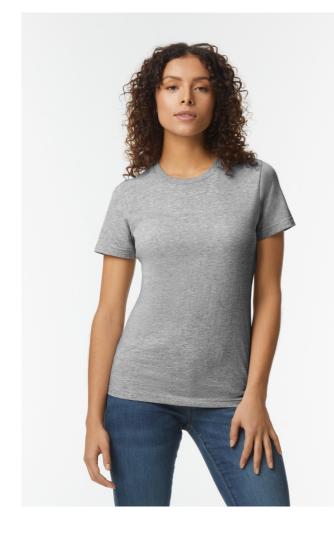

# GIL65000 SOFTSTYLE® MIDWEIGHT WOMEN'S T-SHIRT

### 183 g/m<sup>2</sup>

100% Ring Spun Cotton, 183.0 G/SqM (White 180.0 G/SqM)

Made with our soft ring spun cotton and cotton blends, Softstyle's high stitch density

fabric offers a smooth printing surface

Narrow width, rib collar

Taped neck and shoulders for comfort and durability

Semi-fitted, side seamed body

High-performing black tear-away label; transitioning to recycled material

Companion styles: GI65000, GIB65000