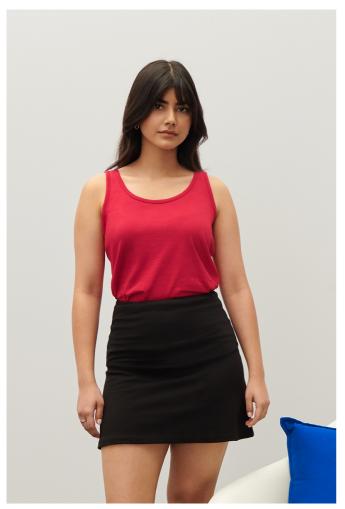

## GIL64200 SOFTSTYLE® LADIES' TANK TOP

### **MAIN FEATURES**

150 g/m<sup>2</sup>

100% Ring Spun Cotton, 150 G/SqM (White 145 G/SqM)

Made with our soft ring-spun cotton and cotton blends, Softstyle's high stitch density

fabric offers a smooth printing surface

Rib knit trim applied to neckline and armholes

Semi-fitted, side-seamed body

High-performing black tear-away label; transitioning to recycled material

Companion style: GI64200

Gone through a design change, our stock is mixed