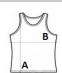

# SIZE SPECIFICATION (CM)

|                 | s     | М     | L     | XL    | 2XL   |
|-----------------|-------|-------|-------|-------|-------|
| Pcs./€          | 36    | 36    | 36    | 36    | 36    |
| Body Length (A) | 63.50 | 66.04 | 68.58 | 70.49 | 71.76 |
| Chest Width (B) | 43.18 | 45.72 | 49.53 | 52.07 | 58.42 |